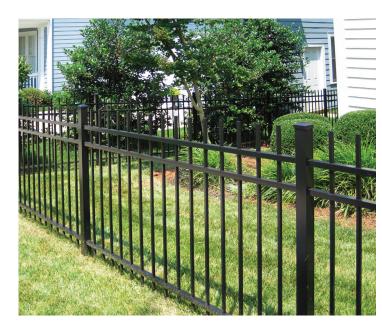

# CONQUEROR™

# Modern & Timeless

Combining the striking look of spear-topped pickets with the safety of a flush top rail, this is a perfect look for those who want the "best of both worlds". Pool panels are available that perfectly match this style of fence as well as single, double and arched swing gates.

- 3-rail panels in 4', 5' and 6' heights
- 3-rail pool panels in 4<sup>1</sup>/2' height