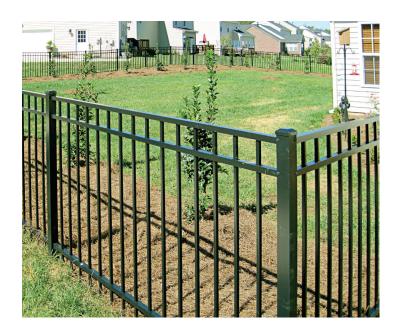

# MAJESTIC<sup>™</sup>

# Sleek & Modern

The flush top rail projects a more modern, streamlined look that beautifully accents flowers and shrubs when used as border landscaping. Pool panels with either 2 or 3 rails are available that perfectly match this style of fence as well as single, double and arched swing gates.

- 3-rail panels in 4', 5' and 6' heights
- 2-rail pool panels in 4' height and 3-rail in 4<sup>1</sup>/<sub>2</sub>' height

Black

White