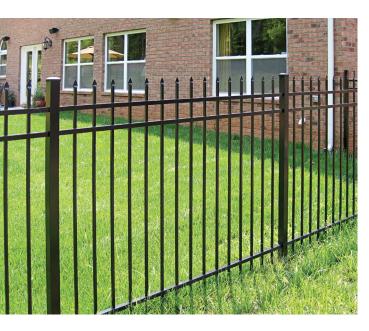

# CLASSIC<sup>™</sup>

# Timeless & Elegant

Extended pickets that culminate to an arrow-pointed spear capture the look of old style wrought iron fencing. Single, double and arched swing gates that perfectly match this fence style are also available.

• 3-rail panels in 4', 5' and 6' heights