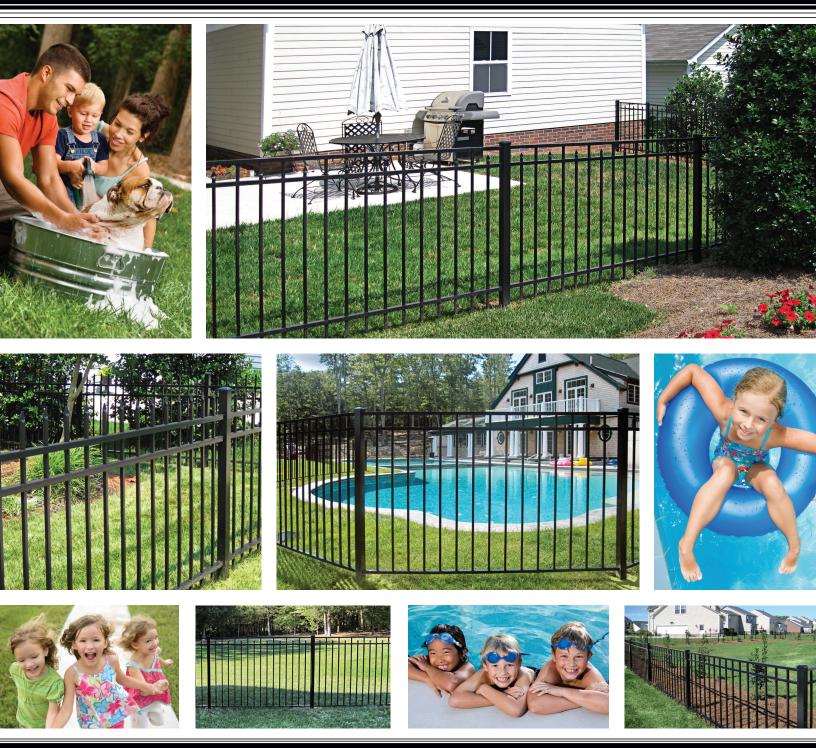

# YOUR HOME IS A SAFE HAVEN and Echelon® residential ornamental aluminum

fence not only provides safety and security, but also adds both value and beauty to your investment. Most typical backyard fences show wear and tear due to lawn equipment, falling tree limbs, meter readers and playing children. Echelon was designed with all these things in mind and provides a durable, long-term, maintenance-free solution.

The reinforced cross-section of the ForeRunner® rail is stronger than comparable residential aluminum fencing. With this additional strength, higher quality powder coated finish, and fully welded gates, you can be assured years of maintenance-free value.