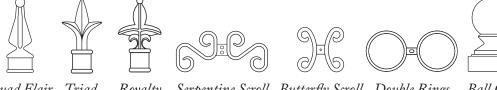

# ADORNMENTS

Quad Flair Triad Royalty Serpentine Scroll Butterfly Scroll Double Rings Ball Cap