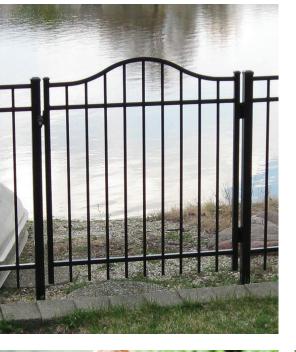

# YOUR HOME IS A SAFE HAVEN and Echelon® residential ornamental aluminum

fence not only provides safety and security, but also adds both value and beauty to your investment. Most typical backyard fences show wear and tear due to lawn equipment, falling tree limbs, meter readers and playing children. Echelon was designed with all these things in mind and provides a durable, long-term, maintenance-free solution.

The reinforced cross-section of the ForeRunner® rail is stronger than comparable residential aluminum fencing. With this additional strength, higher quality powder coated finish, and fully welded gates, you can be assured years of maintenance-free value.