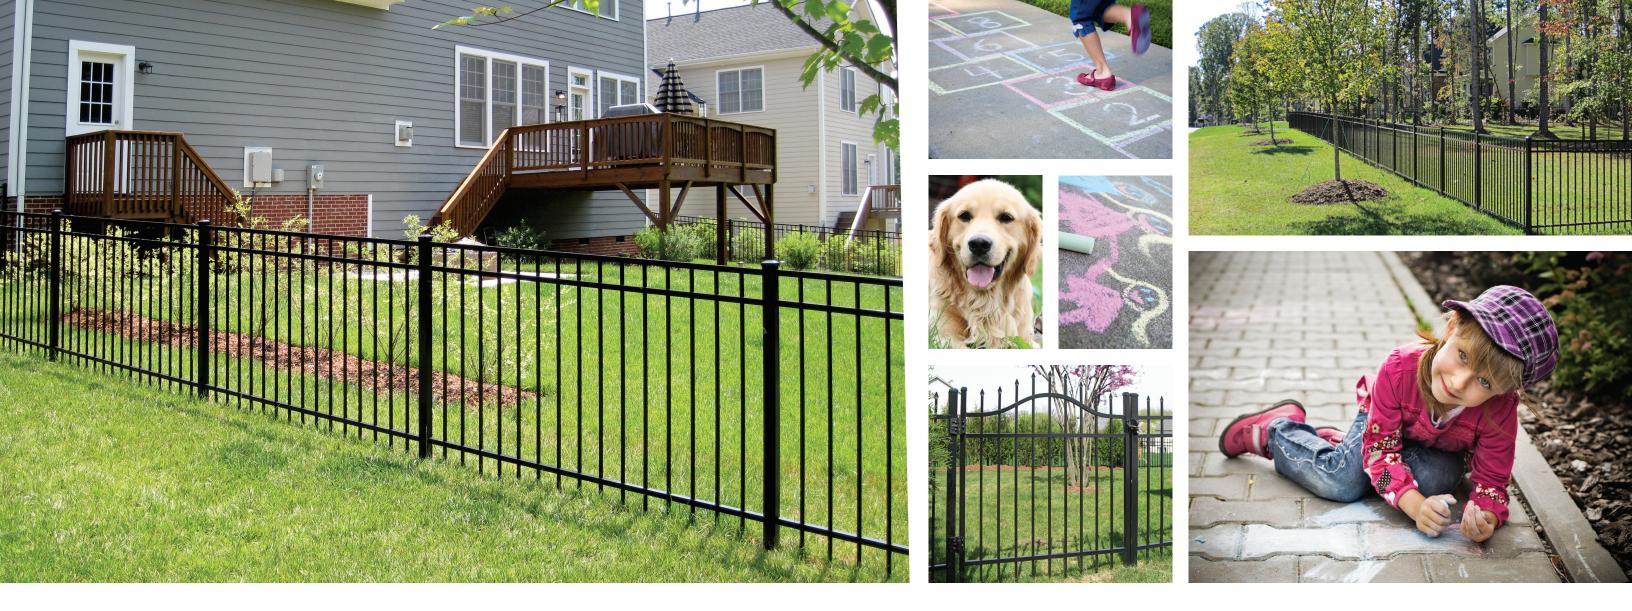

# YOUR HOME IS A SAFE HAVEN and Echelon® residential ornamental aluminum

fence not only provides safety and security, but also adds both value and beauty to your investment. Most typical backyard fences show wear and tear due to lawn equipment, falling tree limbs, meter readers and playing children. Echelon was designed with all these things in mind and provides a durable, long-term, maintenance-free solution.

The reinforced cross-section of the ForeRunner® rail is stronger than comparable residential aluminum fencing. With this additional strength, higher quality powder coated finish, and fully welded gates, you can be assured years of maintenance-free value.