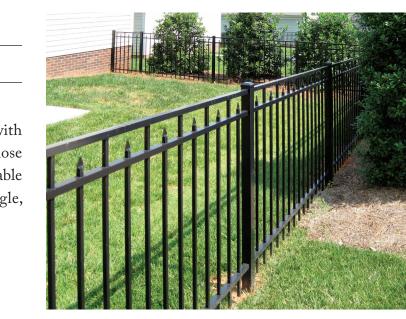

# YOUR HOME IS A SAFE HAVEN and Echelon® residential ornamental aluminum

fence not only provides safety and security, but also adds both value and beauty to your investment. Most typical backyard fences show wear and tear due to lawn equipment, falling tree limbs, meter readers and playing children. Echelon was designed with all these things in mind and provides a durable, long-term, maintenance-free solution.

The reinforced cross-section of the ForeRunner® rail is stronger than comparable residential aluminum fencing. With this additional strength, higher quality powder coated finish, and fully welded gates, you can be assured years of maintenance-free value.