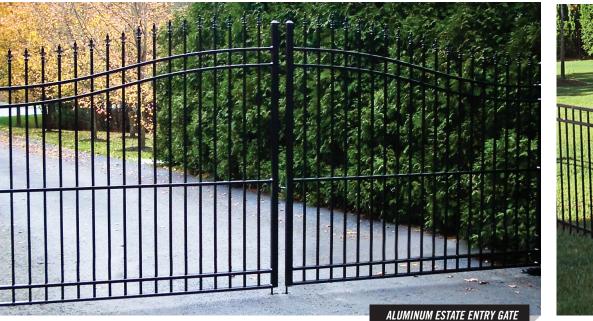

# GATE OPTIONS

Echelon gates match each fence style and height. Find the perfect complement for your project with single, double or arched gate options. Ameristar also manufactures a variety of Aluminum Estate<sup>®</sup> Entry Gates to enhance the entrance to your property.